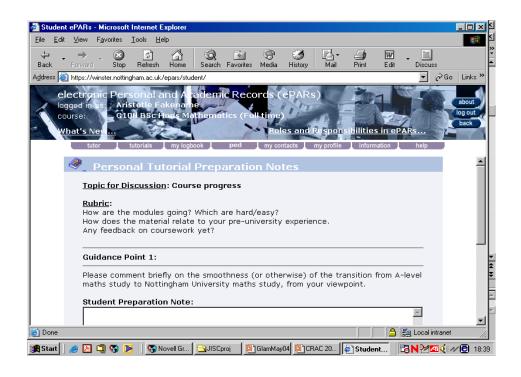

### **Emerging concepts**

- Technology: paper
- Personal and Academic Records
- Tutor-student data sharing
- Dual-purpose records repurposing data
- Joining up 'systems' –
  learning and admin

### Managing progression

UNITED KINGDOM · CHINA · MALAYSIA

- City of Nottingham Passport → UoN ePARs
- Joining up systems for lifelong learning:

data moving between systems by 'pass the parcel' transfer

- UKLeap