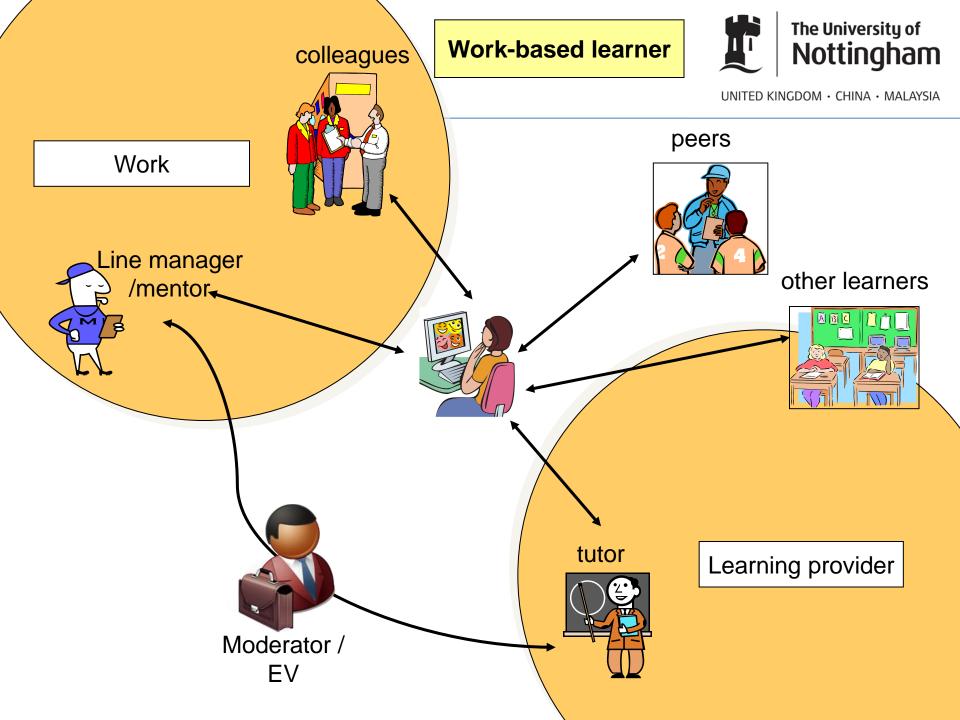

### Learners central in a wider world INITED KINGDOM - CHINA - MALAYSIA

- Holistic approach to learners, personalisation, multi-locational learning institution-free eportfolios
- Technologies:
   JISC eFramework
   distributed data
   thin clients
   web services